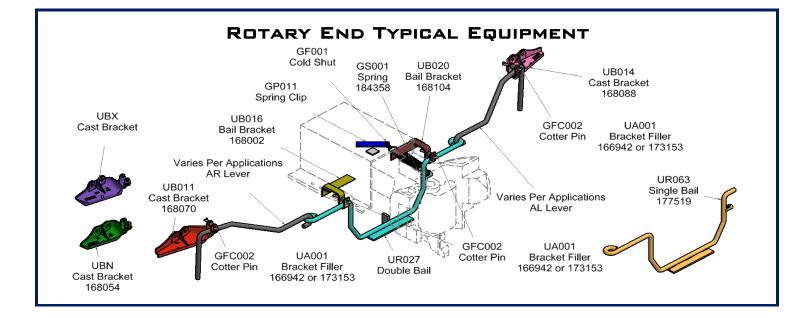

## NON ROTARY END TYPICAL EQUIPMENT **UB014** UA001 Cast Bracket **Bracket Filler** 168088 166942 or 173153 GP011 Spring Clip GF001 Cold Shut **GP011** GS001 Spring Clip Spring GFC002 184358 Cotter Pin UA001 GF001 Bracket Filler Cold Shut 166942 or 173153 Varies per Application GS001 AR Lever Weldment UB011 Spring Cast Bracket 184358 168070 GFC002 Varies per Application BL Lever Weldment Cotter Pin