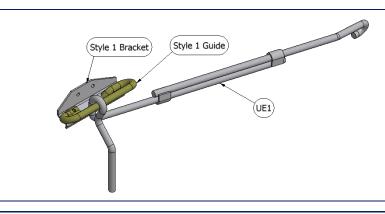

### Style 1

For use on any cars conforming to S-134 with standard draft gear

## Interchanges with

1A and 1-T