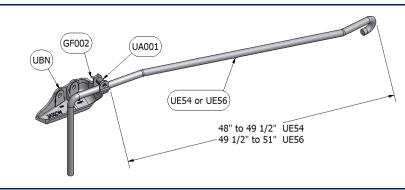

#### UE54 and UE56

For use on any cars conforming to S-131 with standard draft gear and E style couplers