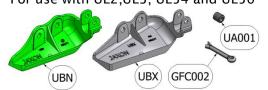

# **Available Brackets**

For use with UE2, UE3, UE54 and UE56

For use with the UE1

Style 1 (Various sizes)

M-961 Standard