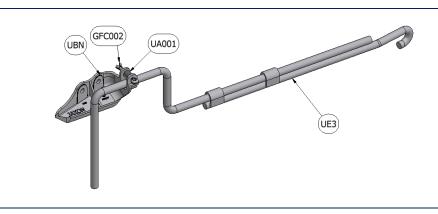

### UE2 and UE3

For use on any cars conforming to S-131 with standard draft gear and E style couplers. UE3 can be installed while cars are coupled together

## Interchanges with

| SA    | U-54    |
|-------|---------|
| EZ-SA | U-56    |
| R-54  | FL-4265 |
| R-56  | Unirod  |
|       | FL-4265 |